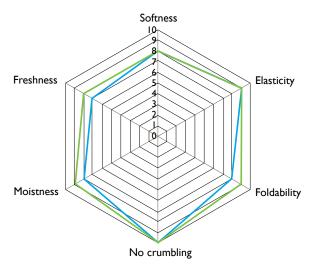

#### **A GREAT SENSORIAL QUALITY**

Adding dietary fiber to bakery formulation can result in dry texture, low volume and shorter shelf life for the final product. A sensory evaluation (I5 experts panelists) of a fiber bread with Xia Powder 435 W LM has provided the following results: when compared with a current marketed standard whole wheat bread, the sensory evaluation data indicate the consumers' preference for the crust color of the chia bread.

Market standards for whole grain bread
Chia bread

- Improved "whole grain" appearance
- Unique color
- Delivers excellent crumb characteristics
- Light neutral flavor, ideal for flavoring process