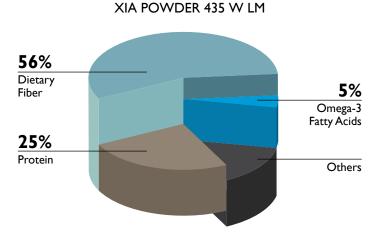

# INTRODUCING A NEW CLEAN LABEL INGREDIENT FOR HEALTHY BAKING, SNACKING AND LIVING

The perfect solution to enrich your bakery or snack products in fiber, protein, and omega-3 with a single ingredient

Benexia<sup>®</sup> Xia Powder 435 W LM is a multifunctional high protein fiber concentrate, extracted from the chia seed that has a total dietary fiber content of up to 56%, as well as 25% high biological value plant-protein and 5% omega-3.