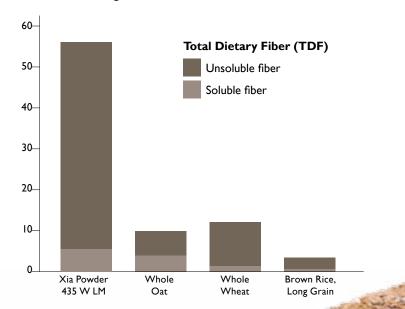

#### A PERFECTLY BALANCED DIETARY FIBER

Compared analysis of the total dietary fiber composition of different fiber ingredients: